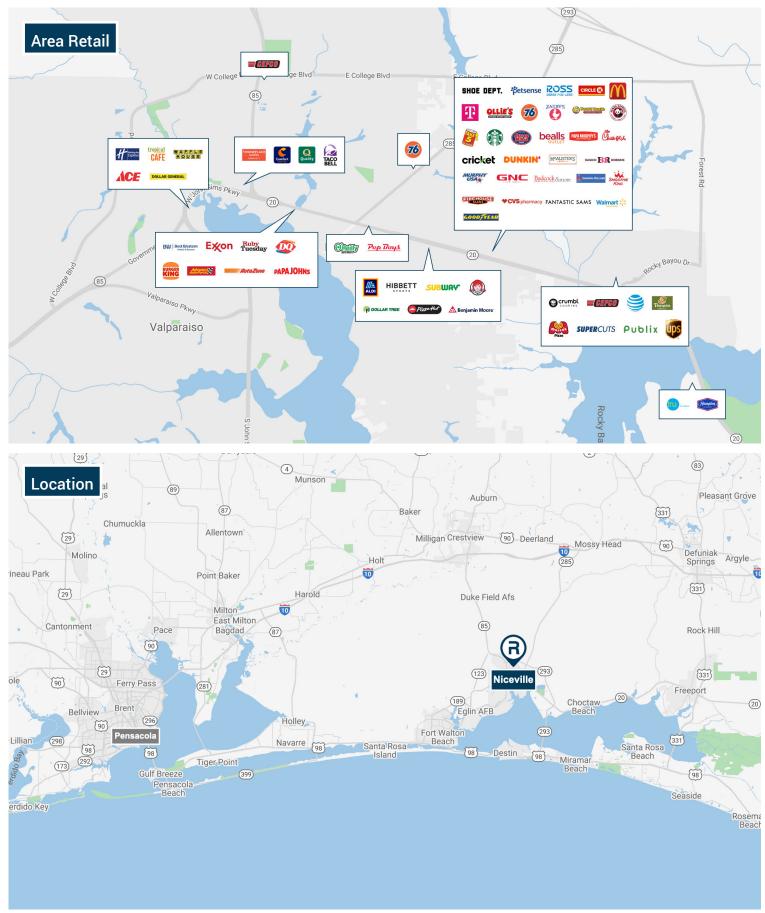

## Retail Trade Area • Retail Market Profile

Niceville, Florida

R The Retail Coach. PO Box 7272 | Tupelo, MS 38802 | 800.851.0962 | theretailcoach.net