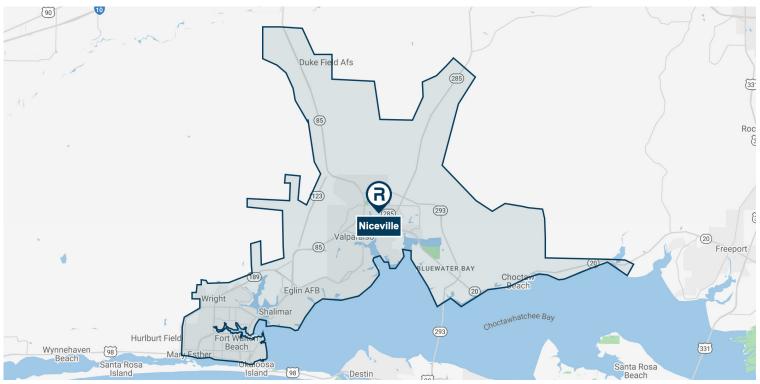

## Retail Trade Area • Retail Market Profile

Niceville, Florida

| Population               |         | Income        |           |
|--------------------------|---------|---------------|-----------|
| 2020                     | 113,643 | Average HH    | \$100,158 |
| 2023                     | 116,540 | Median HH     | \$72,924  |
| 2028                     | 119,736 | Per Capita    | \$41,836  |
| Race Distribution (%)    |         | Age           |           |
| White                    | 67.54%  | 0 - 9 Years   | 12.18%    |
| Black/African American   | 7.65%   | 10 - 17 Years | 9.42%     |
| American Indian/Alaskan  | 0.57%   | 18 - 24 Years | 8.16%     |
| Asian                    | 4.12%   | 25 - 34 Years | 14.78%    |
| Native Hawaiian/Islander | 0.20%   | 35 - 44 Years | 13.25%    |
| Other Race               | 4.96%   | 45 - 54 Years | 10.30%    |
| Two or More Races        | 14.96%  | 55 - 64 Years | 12.73%    |
| Hispanic                 | 13.52%  | 65 and Older  | 19.18%    |
|                          |         | Median Age    | 38.92     |
|                          |         |               |           |